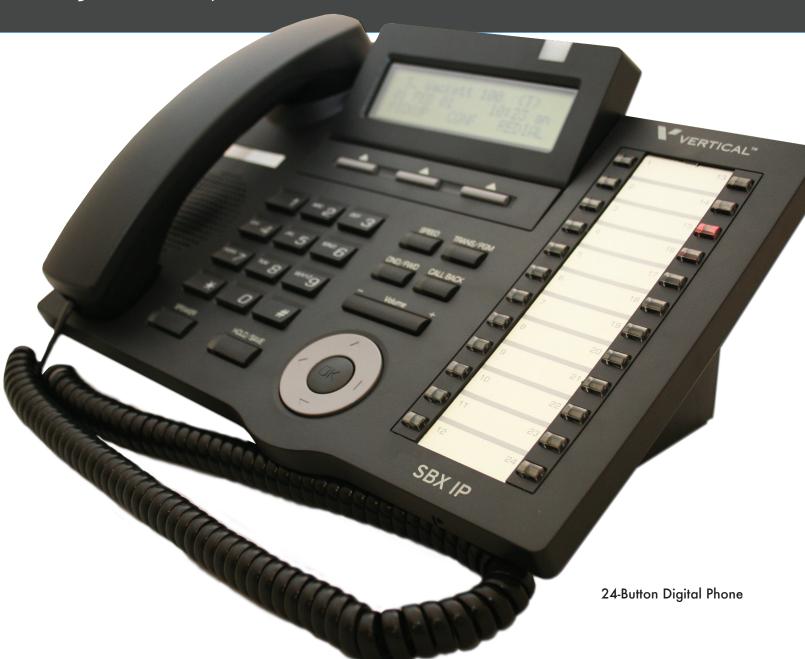

## Digital Telephone Series

The digital telephone series for SBX IP® represents a new design with a sleek modern look to compliment any office environment.

Designed for ease of use as well as style, the digital telephone simplifies user operations with easy to read LCD displays.

| Key Features           | Digital 8-Button        | Digital 24-Button       |
|------------------------|-------------------------|-------------------------|
| LCD                    | 2 lines x 24 characters | 3 lines x 24 characters |
| Speakerphone           |                         | $\checkmark$            |
| Fixed Buttons          | 5                       | 7                       |
| Flexible Buttons       | 8                       | 24                      |
| Soft Keys              | 0                       | 3                       |
| 2.5mm Headset Jack     | $\sqrt{}$               | $\checkmark$            |
| Red/Green LEDs         | _                       | $\checkmark$            |
| Message Wait Indicator | $\sqrt{}$               | $\checkmark$            |
| Navigation Key         | _                       | $\checkmark$            |
| Adjustable LCD         | _                       | $\sqrt{}$               |
| Hearing Aid Compatible | $\sqrt{}$               | $\checkmark$            |
| Distinctive Ring Tones | 4                       | 4                       |
| Wall Mount Kit         | Optional                | Optional                |
| Speed Dial Button      | $\sqrt{}$               | $\sqrt{}$               |
| Call Back Button       |                         |                         |
| Volume Bar - Multi Use |                         |                         |

## Both models offer:

- A fast switching speakerphone for handsfree operation.
- 2.5mm headset jacks are provided for convenience when using a headset.
- Message wait indicators provide 'at-a-glance' indication of messages.

The 24-button models offers 3 context sensitive soft keys and a navigation key to provide interactive call handling.

For more information or to place an order, contact your Authorized Vertical Partner, call Vertical at 1-877-VERTICAL (1-877-837-8422) or visit www.vertical.com