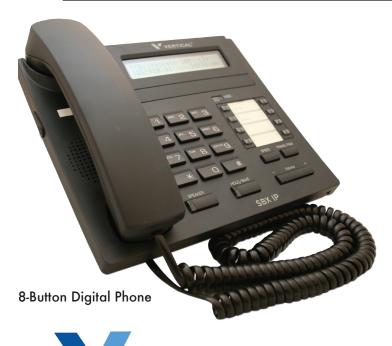

## Digital Telephone Series

The digital telephone series for SBX IP® represents a new design with a sleek modern look to compliment any office environment.

Designed for ease of use as well as style, the digital telephone simplifies user operations with easy to read LCD displays.

| Key Features           | Digital 8-Button        | Digital 24-Button       |
|------------------------|-------------------------|-------------------------|
| LCD                    | 2 lines x 24 characters | 3 lines x 24 characters |
| Speakerphone           |                         | $\checkmark$            |
| Fixed Buttons          | 5                       | 7                       |
| Flexible Buttons       | 8                       | 24                      |
| Soft Keys              | 0                       | 3                       |
| 2.5mm Headset Jack     | $\sqrt{}$               | $\checkmark$            |
| Red/Green LEDs         | _                       | $\checkmark$            |
| Message Wait Indicator | $\sqrt{}$               | $\checkmark$            |
| Navigation Key         | _                       | $\checkmark$            |
| Adjustable LCD         | _                       | $\sqrt{}$               |
| Hearing Aid Compatible | $\sqrt{}$               | $\checkmark$            |
| Distinctive Ring Tones | 4                       | 4                       |
| Wall Mount Kit         | Optional                | Optional                |
| Speed Dial Button      | $\sqrt{}$               | $\sqrt{}$               |
| Call Back Button       |                         |                         |
| Volume Bar - Multi Use |                         |                         |

## Both models offer:

- A fast switching speakerphone for handsfree operation.
- 2.5mm headset jacks are provided for convenience when using a headset.
- Message wait indicators provide 'at-a-glance' indication of messages.